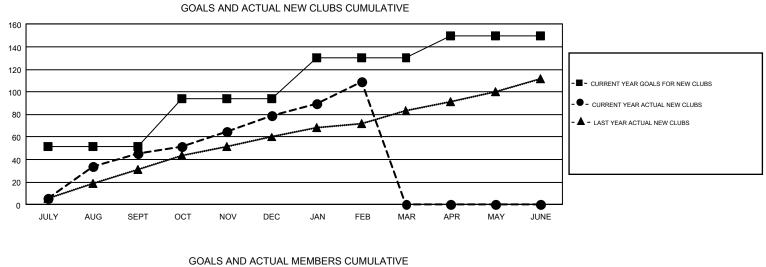

## GMT: ER GURUNATHAN

REPORT DOES NOT INCLUDE CLUBS IN UNDISTRICTED AREAS.

| Clubs                 |               |           |               | Members               |                                                                |                                                              |                                                    |  |
|-----------------------|---------------|-----------|---------------|-----------------------|----------------------------------------------------------------|--------------------------------------------------------------|----------------------------------------------------|--|
| RESULTS FOR 2016-2017 |               |           |               | RESULTS FOR 2016-2017 |                                                                |                                                              |                                                    |  |
| QUARTER               | NEW CLUB GOAL | NEW CLUBS | DROPPED CLUBS | QUARTER               | NEW MEMBER GROWTH<br>NET GOAL (not reinstated<br>or transfers) | NEW MEMBER<br>GROWTH ACTUAL (not<br>reinstated or transfers) | DROPPED<br>MEMBERS ACTUAL<br>(including transfers) |  |
| JULY/AUG/SEPT         | 52            | 45        | 23            | JULY/AUG/SEPT         | 2,289                                                          | 5,644                                                        | 4,847                                              |  |
| OCT/NOV/DEC           | 42            | 34        | 54            | OCT/NOV/DEC           | 2,746                                                          | 4,177                                                        | 2,921                                              |  |
| JAN/FEB/MAR           | 36            | 30        | 22            | JAN/FEB/MAR           | 1,662                                                          | 3,205                                                        | 1,375                                              |  |
| APR/MAY/JUNE          | 20            | 0         | 0             | APR/MAY/JUNE          | -1,302                                                         | 0                                                            | 0                                                  |  |