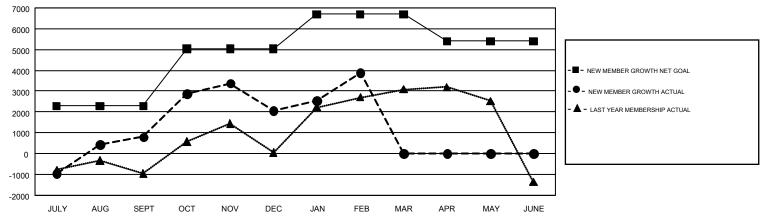

## GMT: ER GURUNATHAN

REPORT DOES NOT INCLUDE CLUBS IN UNDISTRICTED AREAS.

| Clubs                 |               |           |               | Members               |                                                                |                                                              |                                                    |  |
|-----------------------|---------------|-----------|---------------|-----------------------|----------------------------------------------------------------|--------------------------------------------------------------|----------------------------------------------------|--|
| RESULTS FOR 2016-2017 |               |           |               | RESULTS FOR 2016-2017 |                                                                |                                                              |                                                    |  |
| QUARTER               | NEW CLUB GOAL | NEW CLUBS | DROPPED CLUBS | QUARTER               | NEW MEMBER GROWTH<br>NET GOAL (not reinstated<br>or transfers) | NEW MEMBER<br>GROWTH ACTUAL (not<br>reinstated or transfers) | DROPPED<br>MEMBERS ACTUAL<br>(including transfers) |  |
| JULY/AUG/SEPT         | 52            | 45        | 23            | JULY/AUG/SEPT         | 2,289                                                          | 5,644                                                        | 4,847                                              |  |
| OCT/NOV/DEC           | 42            | 34        | 54            | OCT/NOV/DEC           | 2,746                                                          | 4,177                                                        | 2,921                                              |  |
| JAN/FEB/MAR           | 36            | 30        | 22            | JAN/FEB/MAR           | 1,662                                                          | 3,205                                                        | 1,375                                              |  |
| APR/MAY/JUNE          | 20            | 0         | 0             | APR/MAY/JUNE          | -1,302                                                         | 0                                                            | 0                                                  |  |